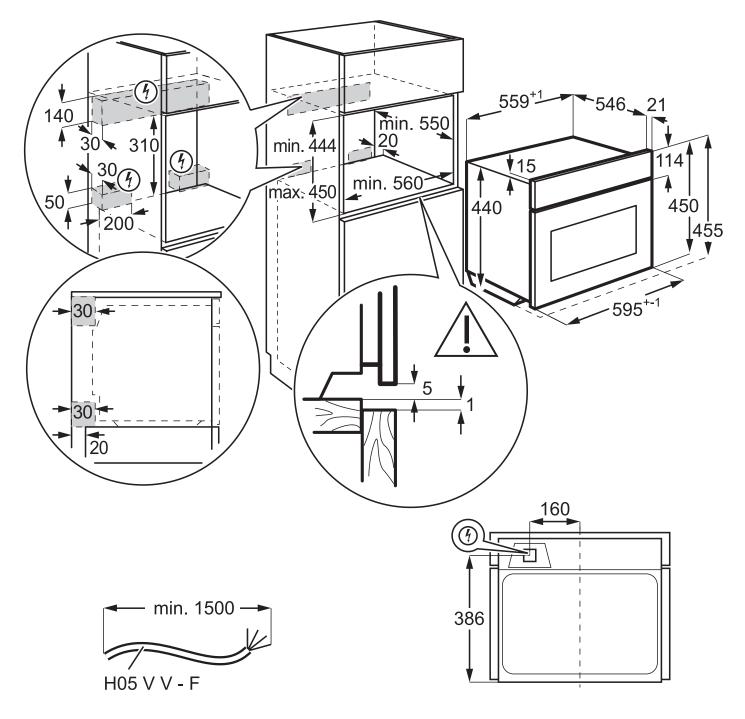

#### DIMENSION AND INSTALLATION GUIDE

# AEG

### 45cm Compact Ovens **KMK761000M, KPK742220M**

These dimensions are a guide only. All measurements are in millimetres (mm). For complete installation instructions, refer to the manual provided with product.

© 2018 Electrolux Home Products Pty Ltd. ABN 51 004 762 341. ADIM\_KMK761000M\_KPK742220M\_Sep18