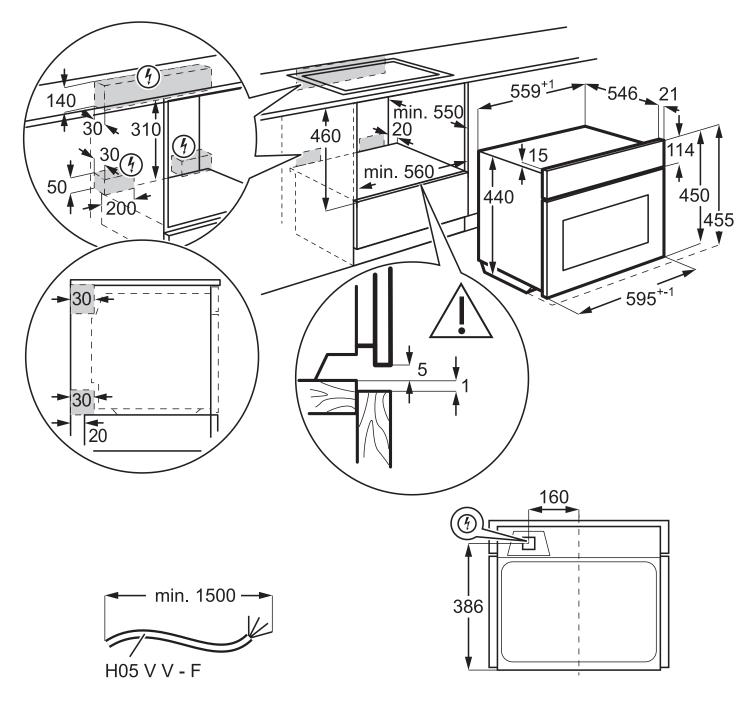

#### DIMENSION AND INSTALLATION GUIDE

# AEG

### 45cm Compact Ovens **KMK761000M, KPK742220M**

These dimensions are a guide only. All measurements are in millimetres (mm). For complete installation instructions, refer to the manual provided with product.

© 2018 Electrolux Home Products Pty Ltd. ABN 51 004 762 341. ADIM\_KMK761000M\_KPK742220M\_Sep18